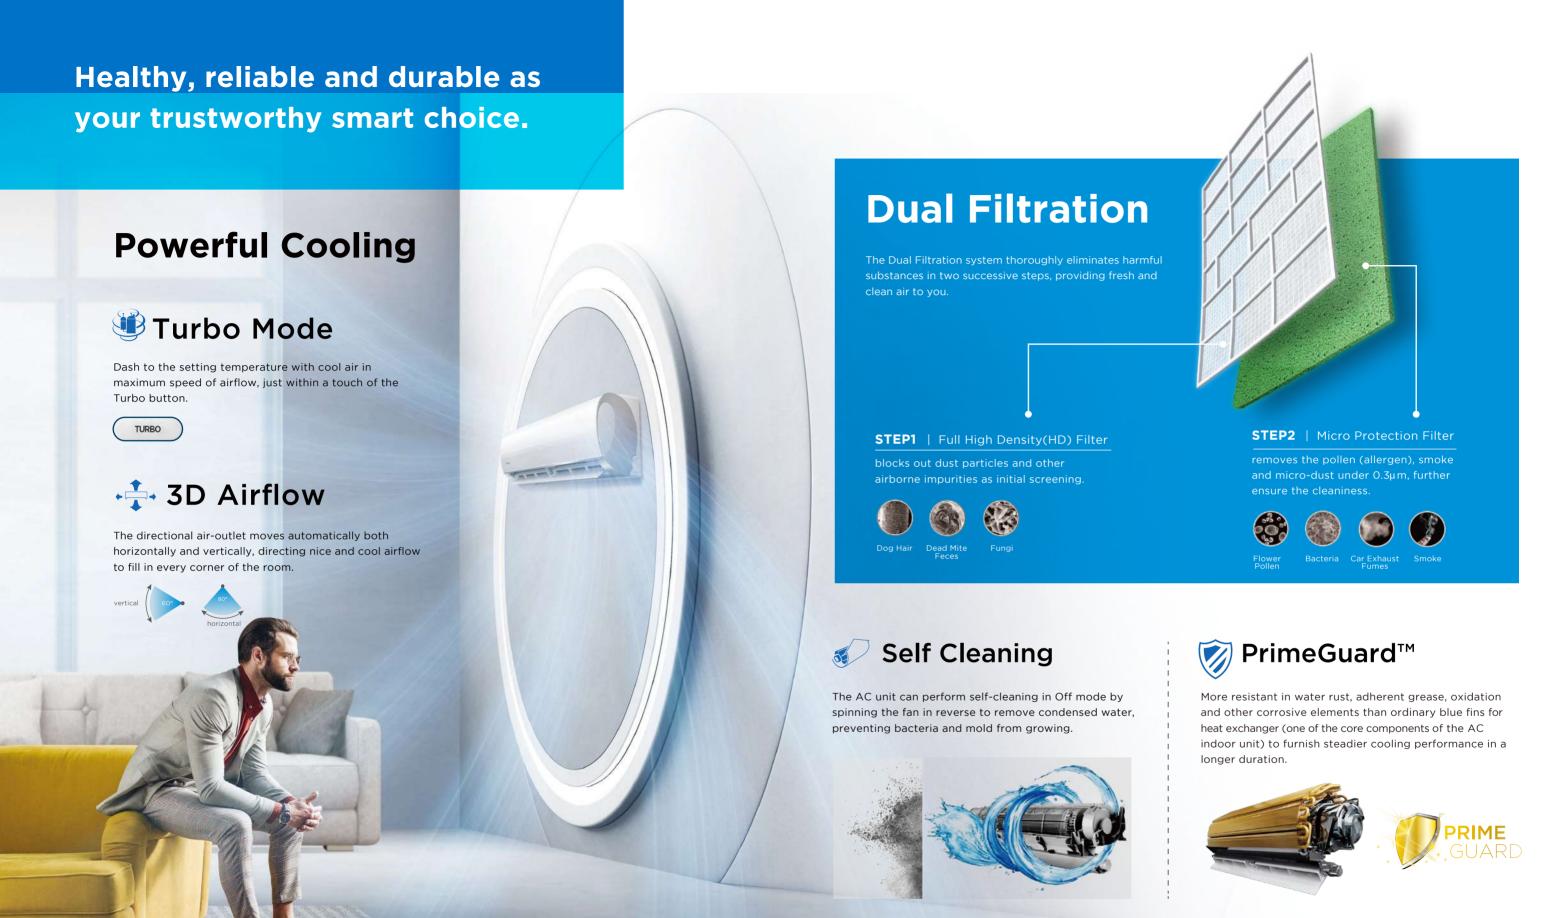

### **Turbo Mode**

Helping you to enjoy the instant powerful coolness like the air conditioner is equipped with a turbo charger.

#### **PrimeGuard™**

More resistant against water rust and grease erosion for heat exchanger's steadier performance in long-term operation.

# Forest ON/OFF

Reliable and durable, your trustworthy smart choice.

## Dual Filtration

Consisting of the Full High Density(HD) filter and the Micro Protection Filter, the Dual Filtration system acts as a dual-safe to thoroughly eliminates the harmful particles to supply you with the fresh and clean air to breathe in.