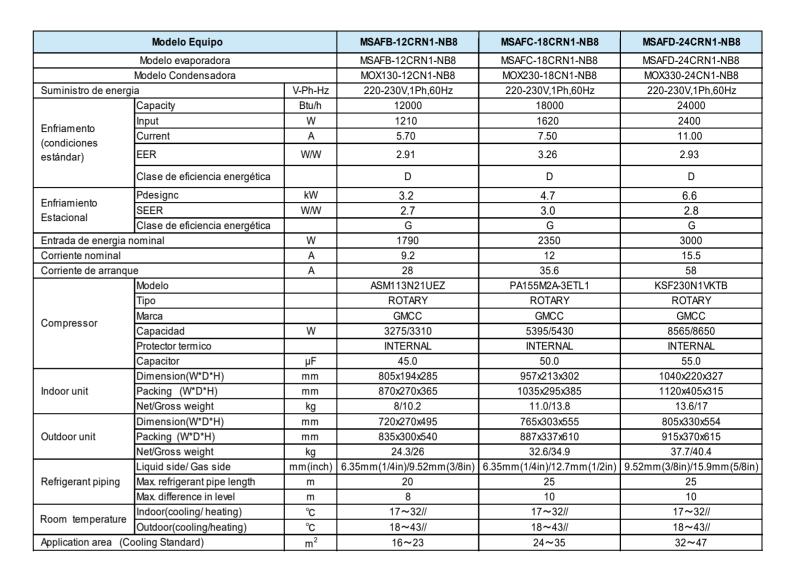

minates the harmful particles to supply you with the fresh and clean air to breathe in.



## **Triple Comfort**



#### Sweet Dream

#### Sleep

Touch the remote button 'Sleep' to activate the temperature curve particularly programmed for sleep time. The ideal temperature variation which was designed to fit common human biology helps you to enjoy a good night's sweet dream.





Keep the remote controller close to you and press the 'Follow Me' button, and the remote will auto-calculate the temperature around to ensure the temperature of the airflow surrounding you is cool enough.





Press the 'Favorite' button and the air conditioner will remember your preferences. Next time you turn on the air conditioner, press the same button to activate exactly the same settings in a split second.





Turbo Mode



**Dual Filtration** 





#### **Appearance**



- Cools like a Turbo charger with speedy airflow
- Provides fresh and clean air with Dual Filtration
- Assured long-lasting heat-transfer efficiency with PrimeGuard™

#### **Feature**







iECO Mode



























Flash Cooling







Refreshing Air