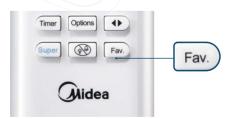

Press the 'Favorite' button and the air conditioner will remember your preferences. Next time you turn on the air conditioner, press the same button to activate exactly the same settings in a split second.