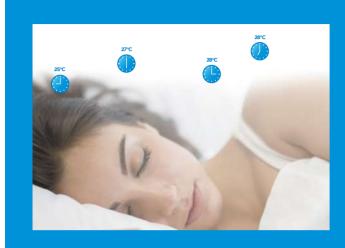

#### Sweet Dream

#### Sleep

Touch the remote button 'Sleep' to activate the temperature curve particularly programmed for sleep time. The ideal temperature variation which was designed to fit common human biology helps you to enjoy a good night's sweet dream.